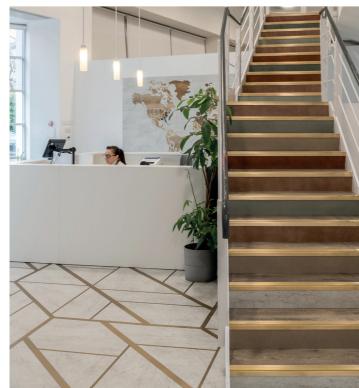

#### Amtico selects Gradus XT Bronze stair edgings for Head Office

.....

Luxury Vinyl Tile (LVT) manufacturer Amtico selected Gradus's new XT Bronze stair edgings to complement the design scheme at its newly refurbished Head Office.

The Head Office, based in Coventry, welcomes clients and professionals from all aspects of the flooring industry and an attractive, hardwearing stair edging was required for the central staircase.

The manufacturer selected XT Bronze in the BKXT5A profile in Satin Bronze finish combined with Gradus' new metal castellated slip-resistant insert in the matching Satin Bronze finish, creating an elegant, classic look to complement the tones featured within their chosen floorcoverings on the stairs and surrounding areas. In line with recommendation within Project Rainbow and ADM, the Satin Bronze castellated insert provided an LRV (Light Reflectance Value) difference of at least 30 points between the stair edging and surrounding floorcoverings to achieve a suitable contrast.