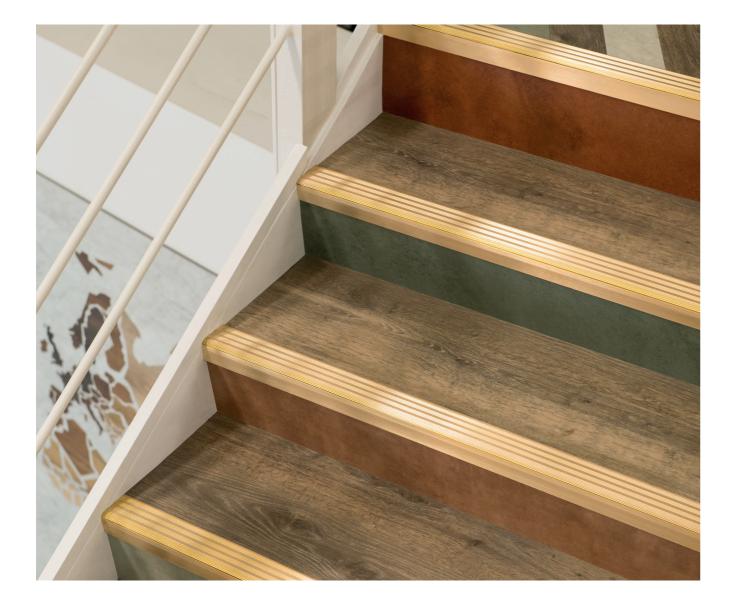

The Head Office, based in Coventry, welcomes clients and professionals from all aspects of the flooring industry and an attractive, hardwearing stair edging was required for the central staircase.

The manufacturer selected XT Bronze in the BKXT5A profile in Satin Bronze finish combined with Gradus' new metal castellated slip-resistant insert in the matching Satin Bronze finish, creating an elegant, classic look to complement the tones featured within their chosen floorcoverings on the stairs and surrounding areas. In line with recommendation within Project Rainbow and ADM, the Satin Bronze castellated insert provided an LRV (Light Reflectance Value) difference of at least 30 points between the stair edging and surrounding floorcoverings to achieve a suitable contrast.

By selecting the metal castellated insert, visitors to Amtico's Head Office will be provided with an additional layer of safety thanks to the insert's unique design, which extends around the entire leading edge of the step, ensuring that foot contact is always made with its slip-resistant element when descending stairs.

#### Stair Edgings **Project: Amtico**

Designed for use in interior heavy-traffic environments such as retail, hospitality, leisure and commercial offices, XT Bronze offers the perfect stair edging solution, offering excellent levels of safety without compromise on style and looks. Reducing slips, trips and falls through a selection of Interior, Xtra-grip and Metal Castellated insert formats, XT Bronze is offered in Polished Bronze or Satin Bronze channel finishes, with matching finishes also available across complementary accessories including nap trims and welded corners.