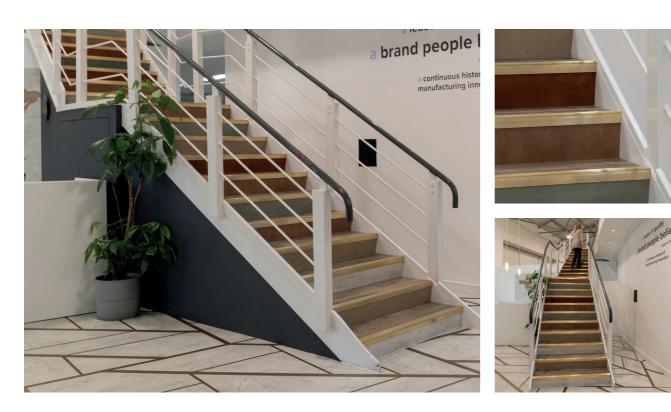

#### Amtico selects Gradus XT Bronze stair edgings for Head Office

.....

Luxury Vinyl Tile (LVT) manufacturer Amtico selected Gradus's new XT Bronze stair edgings to complement the design scheme at its newly refurbished Head Office.

The Head Office, based in Coventry, welcomes clients and professionals from all aspects of the flooring industry and an attractive, hardwearing stair edging was required for the central staircase.

The manufacturer selected XT Bronze in the BKXT5A profile in Satin Bronze finish combined with Gradus' new metal castellated slip-resistant insert in the matching Satin Bronze finish, creating an elegant, classic look to complement the tones featured within their chosen floorcoverings on the stairs and surrounding areas. In line with recommendation within Project Rainbow and ADM, the Satin Bronze castellated insert provided an LRV (Light Reflectance Value) difference of at least 30 points between the stair edging and surrounding floorcoverings to achieve a suitable contrast.

By selecting the metal castellated insert, visitors to Amtico's Head Office will be provided with an additional layer of safety thanks to the insert's unique design, which extends around the entire leading edge of the step, ensuring that foot contact is always made with its slip-resistant element when descending stairs.