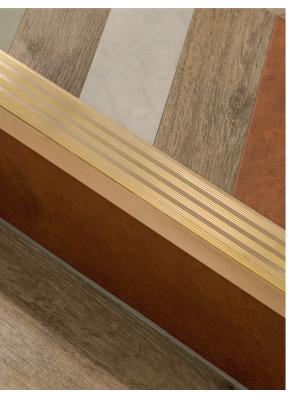

#### Amtico selects Gradus XT Bronze stair edgings for Head Office

.....

Luxury Vinyl Tile (LVT) manufacturer Amtico selected Gradus's new XT Bronze stair edgings to complement the design scheme at its newly refurbished Head Office.

The Head Office, based in Coventry, welcomes clients and professionals from all aspects of the flooring industry and an attractive, hardwearing stair edging was required for the central staircase.

The manufacturer selected XT Bronze in the BKXT5A profile in Satin Bronze finish combined with Gradus' new metal castellated slip-resistant insert in the matching Satin Bronze finish, creating an elegant, classic look to complement the tones featured within their chosen floorcoverings on the stairs and surrounding areas. In line with recommendation within Project Rainbow and ADM, the Satin Bronze castellated insert provided an LRV (Light Reflectance Value) difference of at least 30 points between the stair edging and surrounding floorcoverings to achieve a suitable contrast.

By selecting the metal castellated insert, visitors to Amtico's Head Office will be provided with an additional layer of safety thanks to the insert's unique design, which extends around the entire leading edge of the step, ensuring that foot contact is always made with its slip-resistant element when descending stairs.

#### Stair Edgings **Project: Amtico**

Designed for use in interior heavy-traffic environments such as retail, hospitality, leisure and commercial offices, XT Bronze offers the perfect stair edging solution, offering excellent levels of safety without compromise on style and looks. Reducing slips, trips and falls through a selection of Interior, Xtra-grip and Metal Castellated insert formats, XT Bronze is offered in Polished Bronze or Satin Bronze channel finishes, with matching finishes also available across complementary accessories including nap trims and welded corners.