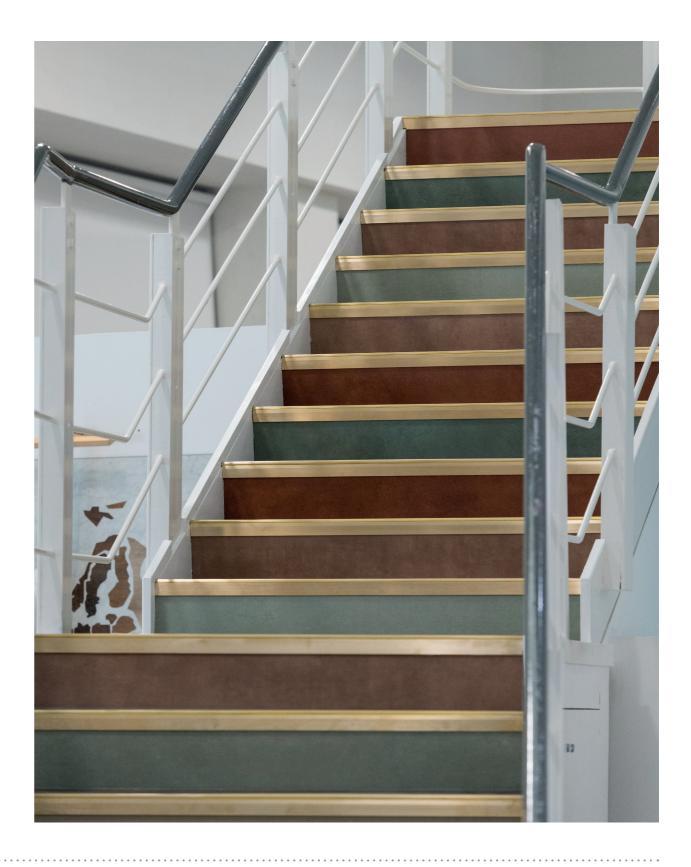

The Head Office, based in Coventry, welcomes clients and professionals from all aspects of the flooring industry and an attractive, hardwearing stair edging was required for the central staircase.

The manufacturer selected XT Bronze in the BKXT5A profile in Satin Bronze finish combined with Gradus' new metal castellated slip-resistant insert in the matching Satin Bronze finish, creating an elegant, classic look to complement the tones featured within their chosen floorcoverings on the stairs and surrounding areas. In line with recommendation within Project Rainbow and ADM, the Satin Bronze castellated insert provided an LRV (Light Reflectance Value) difference of at least 30 points between the stair edging and surrounding floorcoverings to achieve a suitable contrast.

By selecting the metal castellated insert, visitors to Amtico's Head Office will be provided with an additional layer of safety thanks to the insert's unique design, which extends around the entire leading edge of the step, ensuring that foot contact is always made with its slip-resistant element when descending stairs.

#### Stair Edgings **Project: Amtico**

Designed for use in interior heavy-traffic environments such as retail, hospitality, leisure and commercial offices, XT Bronze offers the perfect stair edging solution, offering excellent levels of safety without compromise on style and looks. Reducing slips, trips and falls through a selection of Interior, Xtra-grip and Metal Castellated insert formats, XT Bronze is offered in Polished Bronze or Satin Bronze channel finishes, with matching finishes also available across complementary accessories including nap trims and welded corners.